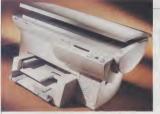

#### G6-266M

- Intel 266MHz Pentium II Processor with 512K Cache
- 64MB EDO DRAM
- CrystalScan<sup>®</sup>700 .28dp Monitor (15.9" viewable area)
- STB ViRGE/GX 4MB, 3-D 64-Bit PCI Graphics
- 6.4GB 10ms EIDE Hard Drive
- I2X min/16X max CD-ROM & 3.5" Diskette Drives I2X min/16X max CD-ROM & 3.5" Diskette Drives
  - ▶ Iomega<sup>®</sup> Internal ZIP<sup>™</sup> Drive
  - Ensoniq Wavetable Sound Card
  - Altec<sup>™</sup> Lansing ACS-410 & ACS-251 Speakers TelePath Fax Modem for Windows. x2 Technology Upgradeable
  - Mid-Tower Case
  - 104<sup>+</sup> Keyboard & MS IntelliMouse
  - MS Windows 95 & MS Office 97. Small Business Edition plus Encarta 97\*
  - MMX Technology-Enhanced Software\*\* Gateway Gold Service & Support
  - for Desktop PCs